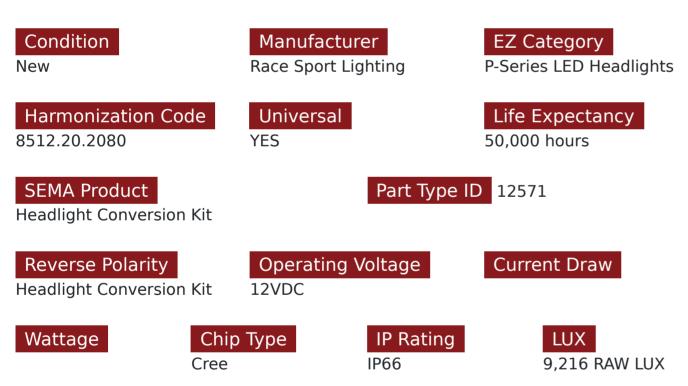

#### Product Information

The P-Series Projector designed LED kit is the perfect solution for newer vehicles using projector lenses for Low and High beams. Replace the insufficient and unsafe OEM halogen incandescent bulbs and replace with a higher power premium solution that will allow you to see better at night and further down the road or trails. Unlike, all other LED headlight options in the marketplace, the P-Series from Race Sport is designed to give a 100% perfect beam pattern in the projector and down the road or trails. No lines, no glare, no hassle, no disappointment. And our kits come packaged with optional Plug-n-Play canbus decoders for complex canbus enabled vehicles that may require it. You will never need another solution for the installation. No Spray, No Shadows, No Diode overheating, no more Projector worries with LED technology upgrades. Kit contents = (2) P-Series Bulbs + (2) Canbus decoders Voltage = DC 9V-32V Beam Angle: = 360° TRUE Rated

Lumen (Im) = 4,750 Im/bulb or 9,500 Im/kit (Raw Lu

Prop 65 WARNING: This product can expose you to chemicals, which are known to the State of California to cause cancer and birth defects or other reproductive harm. For more information go to www.P65Warnings.ca.gov