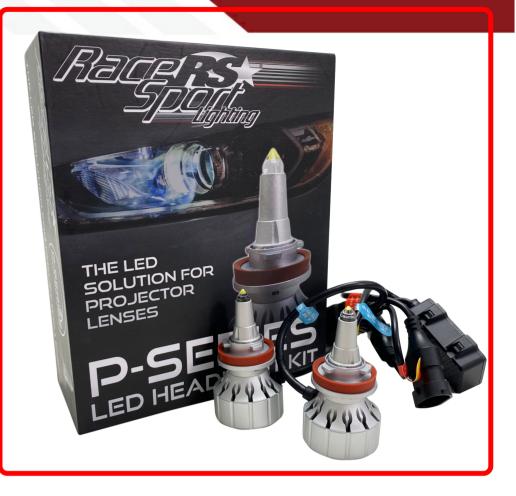

## SKU # 1007525

Part # 1007525 <u>Description</u> 9012 P-Series Projector Perfect Beam 60-Watt LED Headlight Upgrades - True 360 Degree Down Road Pattern

#### Product Information

The P-Series Projector designed LED kit is the perfect solution for newer vehicles using projector lenses for Low and High beams. Replace the insufficient and unsafe OEM halogen incandescent bulbs and replace with a higher power premium solution that will allow you to see better at night and further down the road or trails. Unlike, all other LED headlight options in the marketplace, the P-Series from Race Sport is designed to give a 100% perfect beam pattern in the projector and down the road or trails. No lines, no glare, no hassle, no disappointment. And our kits come packaged with optional Plug-n-Play canbus decoders for complex canbus enabled vehicles that may require it. You will never need another solution for the installation. No Spray, No Shadows, No Diode overheating, no more Projector worries with LED technology upgrades. Kit contents = (2) P-Series Bulbs + (2) Canbus decoders Voltage = DC 9V-32V Beam Angle: = 360° TRUE Rated