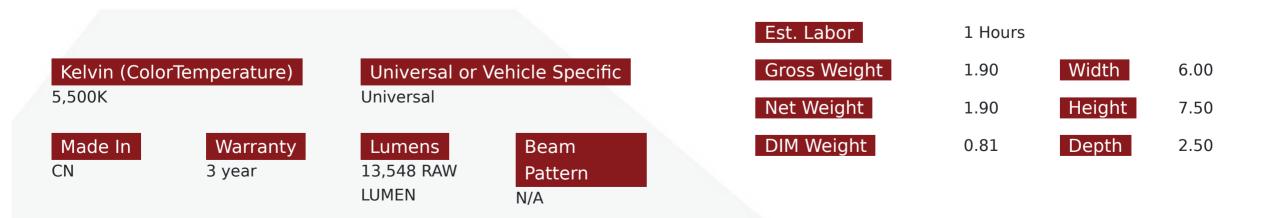

#### Product Information

The P-Series Projector designed LED kit is the perfect solution for newer vehicles using projector lenses for Low and High beams. Replace the insufficient and unsafe OEM halogen incandescent bulbs and replace with a higher power premium solution that will allow you to see better at night and further down the road or trails. Unlike, all other LED headlight options in the marketplace, the P-Series from Race Sport is designed to give a 100% perfect beam pattern in the projector and down the road or trails. No lines, no glare, no hassle, no disappointment. And our kits come packaged with optional Plug-n-Play canbus decoders for complex canbus enabled vehicles that may require it. You will never need another solution for the installation. No Spray, No Shadows, No Diode overheating, no more Projector worries with LED technology upgrades. Kit contents = (2) P-Series Bulbs + (2) Canbus decoders Voltage = DC 9V-32V Beam Angle: = 360° TRUE Rated

Lumen (Im) = 4,750 Im/bulb or 9,500 Im/kit (Raw Lu

Prop 65 WARNING: This product can expose you to chemicals, which are known to the State of California to cause cancer and birth defects or other reproductive harm. For more information go to www.P65Warnings.ca.gov