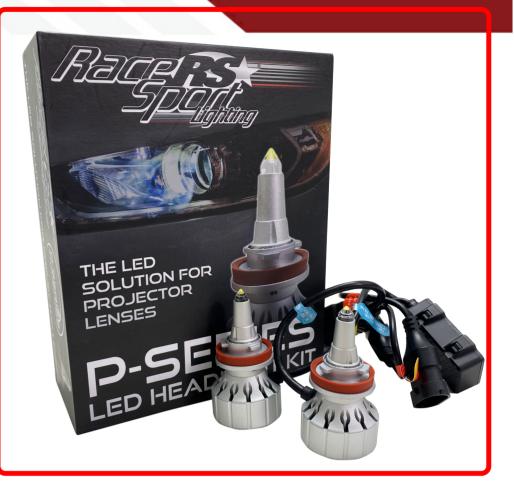

# SKU # 1007526

Part # 1007526 <u>Description</u> H11 P-Series Projector Perfect Beam 60-Watt LED Headlight Upgrades - True 360 Degree Down Road Pattern

### Product Information

The P-Series Projector designed LED kit is the perfect solution for newer vehicles using projector lenses for Low and High beams. Replace the insufficient and unsafe OEM halogen incandescent bulbs and replace with a higher power premium solution that will allow you to see better at night and further down the road or trails. Unlike, all other LED headlight options in the marketplace, the P-Series from Race Sport is designed to give a 100% perfect beam pattern in the projector and down the road or trails. No lines, no glare, no hassle, no disappointment. And our kits come packaged with optional Plug-n-Play canbus decoders for complex canbus enabled vehicles that may require it. You will never need another solution for the installation. No Spray, No Shadows, No Diode overheating, no more Projector worries with LED technology upgrades. Kit contents = (2) P-Series Bulbs + (2) Canbus decoders Voltage = DC 9V-32V Beam Angle: = 360° TRUE Rated