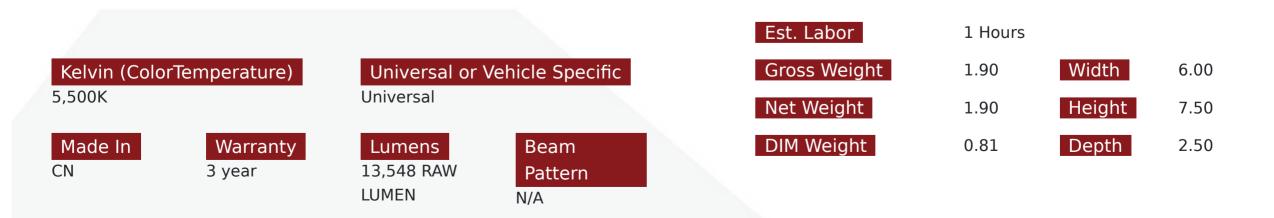

### Product Information

The P-Series Projector designed LED kit is the perfect solution for newer vehicles using projector lenses for Low and High beams. Replace the insufficient and unsafe OEM halogen incandescent bulbs and replace with a higher power premium solution that will allow you to see better at night and further down the road or trails. Unlike, all other LED headlight options in the marketplace, the P-Series from Race Sport is designed to give a 100% perfect beam pattern in the projector and down the road or trails. No lines, no glare, no hassle, no disappointment. And our kits come packaged with optional Plug-n-Play canbus decoders for complex canbus enabled vehicles that may require it. You will never need another solution for the installation. No Spray, No Shadows, No Diode overheating, no more Projector worries with LED technology upgrades. Kit contents = (2) P-Series Bulbs + (2) Canbus decoders Voltage = DC 9V-32V Beam Angle: = 360° TRUE Rated

Lumen (Im) = 4,750 Im/bulb or 9,500 Im/kit (Raw Lu

Prop 65 WARNING: This product can expose you to chemicals, which are known to the State of California to cause cancer and birth defects or other reproductive harm. For more information go to www.P65Warnings.ca.gov