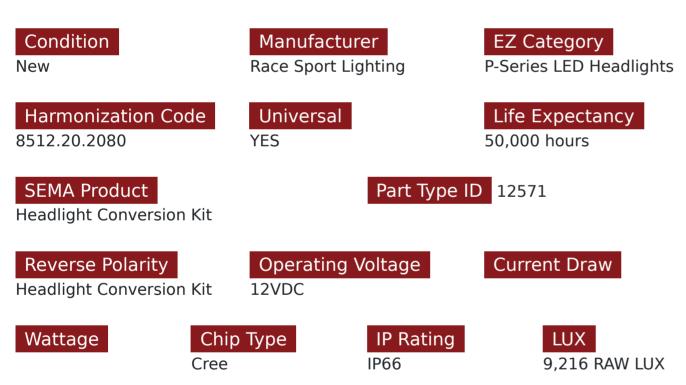

# SKU # 1007526

Part # 1007526 <u>Description</u> H11 P-Series Projector Perfect Beam 60-Watt LED Headlight Upgrades - True 360 Degree Down Road Pattern

## Categories LED HEADLIGHT CONVERSIONS

Sub-Categories P-SERIES PROJECTOR

UPC 810077230800

Unit of Measure Kit

Related Skus:

### Product Information

The P-Series Projector designed LED kit is the perfect solution for newer vehicles using projector lenses for Low and High beams. Replace the insufficient and unsafe OEM halogen incandescent bulbs and replace with a higher power premium solution that will allow you to see better at night and further down the road or trails. Unlike, all other LED headlight options in the marketplace, the P-Series from Race Sport is designed to give a 100% perfect beam pattern in the projector and down the road or trails. No lines, no glare, no hassle, no disappointment. And our kits come packaged with optional Plug-n-Play canbus decoders for complex canbus enabled vehicles that may require it. You will never need another solution for the installation. No Spray, No Shadows, No Diode overheating, no more Projector worries with LED technology upgrades. Kit contents = (2) P-Series Bulbs + (2) Canbus decoders Voltage = DC 9V-32V Beam Angle: = 360° TRUE Rated

Lumen (Im) = 4,750 Im/bulb or 9,500 Im/kit (Raw Lu

Prop 65 WARNING: This product can expose you to chemicals, which are known to the State of California to cause cancer and birth defects or other reproductive harm. For more information go to www.P65Warnings.ca.gov