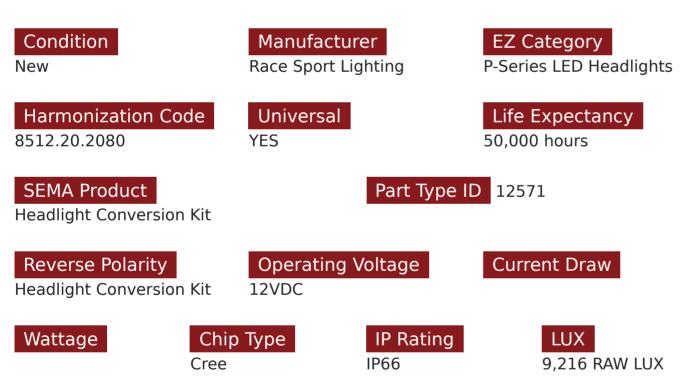

# SKU # 1007527

Part # 1007527 <u>Description</u> H7 P-Series Projector Perfect Beam 60-Watt LED Headlight Upgrades - True 360 Degree Down Road Pattern

## Categories LED HEADLIGHT CONVERSIONS

Sub-Categories P-SERIES PROJECTOR

UPC 810077230824

Unit of Measure Kit

Related Skus:

### Product Information

The P-Series Projector designed LED kit is the perfect solution for newer vehicles using projector lenses for Low and High beams. Replace the insufficient and unsafe OEM halogen incandescent bulbs and replace with a higher power premium solution that will allow you to see better at night and further down the road or trails. Unlike, all other LED headlight options in the marketplace, the P-Series from Race Sport is designed to give a 100% perfect beam pattern in the projector and down the road or trails. No lines, no glare, no hassle, no disappointment. And our kits come packaged with optional Plug-n-Play canbus decoders for complex canbus enabled vehicles that may require it. You will never need another solution for the installation. No Spray, No Shadows, No Diode overheating, no more Projector worries with LED technology upgrades. Kit contents = (2) P-Series Bulbs + (2) Canbus decoders Voltage = DC 9V-32V Beam Angle: = 360° TRUE Rated

Lumen (Im) = 4,750 Im/bulb or 9,500 Im/kit (Raw Lu

Prop 65 WARNING: This product can expose you to chemicals, which are known to the State of California to cause cancer and birth defects or other reproductive harm. For more information go to www.P65Warnings.ca.gov