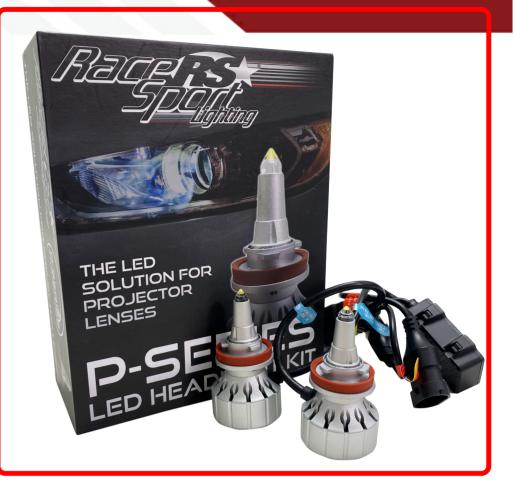

### Product Information

The P-Series Projector designed LED kit is the perfect solution for newer vehicles using projector lenses for Low and High beams. Replace the insufficient and unsafe OEM halogen incandescent bulbs and replace with a higher power premium solution that will allow you to see better at night and further down the road or trails. Unlike, all other LED headlight options in the marketplace, the P-Series from Race Sport is designed to give a 100% perfect beam pattern in the projector and down the road or trails. No lines, no glare, no hassle, no disappointment. And our kits come packaged with optional Plug-n-Play canbus decoders for complex canbus enabled vehicles that may require it. You will never need another solution for the installation. No Spray, No Shadows, No Diode overheating, no more Projector worries with LED technology upgrades. Kit contents = (2) P-Series Bulbs + (2) Canbus decoders Voltage = DC 9V-32V Beam Angle: = 360° TRUE Rated