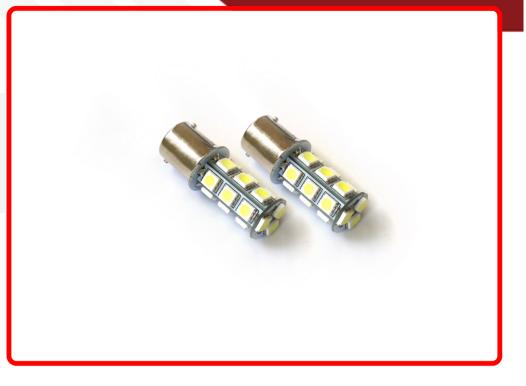

#### Part # 1000156

Description RED 1156 LED Automotive Bulb Replacements (Pair) - 18 High Power 5050 SMD Diodes

Categories LED Replacement Bulbs

Sub-Categories Other LED Replacement Bulbs

UPC 812867026686

#### Product Information

Step it up and replace your stock bulbs with our professional grade 5050 LED replacement bulbs for brighter, crisper illumination Race Sport Lighting's LED Replacement Bulbs are available in a variety of bases and colors for virtually any application, and are the perfect solution to upgrade your interior or exterior automotive lighting • 1 Year Warranty