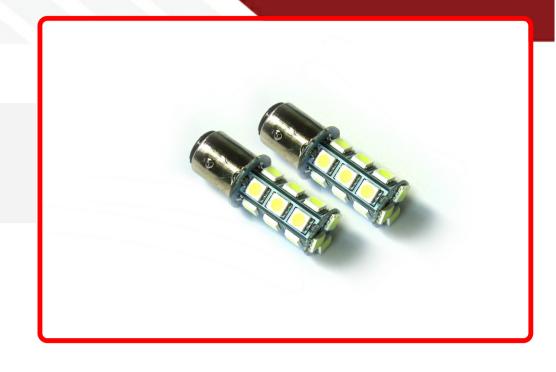

## SKU # 1157-18smd-5050-B

Part # 1000164

**Description** 

Blue - 1157 5050 LED Automotive Bulb Replacements - (Pair)

Categories LED Replacement Bulbs

Sub-Categories Other LED Replacement Bulbs

UPC 812867026587