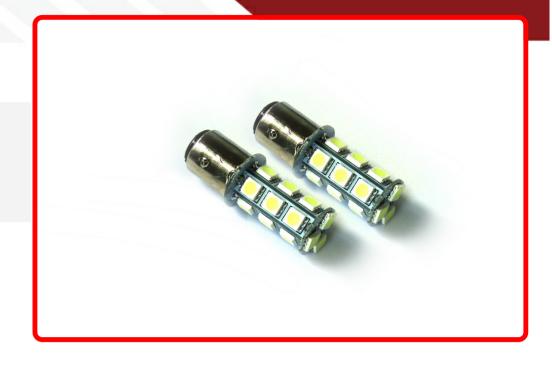

## SKU # 1157-18smd-5050-R

Part # 1000165

**Description** 

Red - 1157 5050 LED Automotive Bulb Replacements - (Pair)

Categories LED Replacement Bulbs

Sub-Categories Other LED Replacement Bulbs

UPC 812867026693