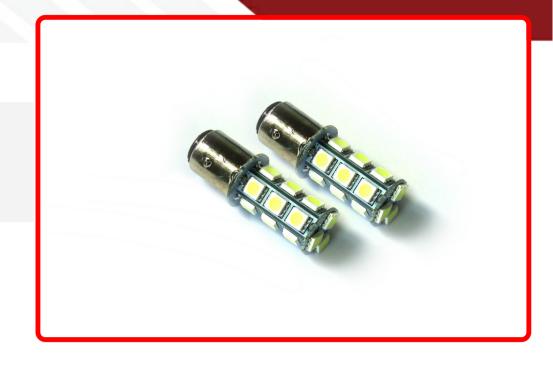

## SKU # 1157-18smd-5050-W

Part # 1000166

**Description** 

1157 5050 LED Automotive Bulb Replacements - (Pair)

Categories LED Replacement Bulbs

Sub-Categories Other LED Replacement Bulbs

UPC 812867026471

Unit of Measure

## **Product Information**

Step it up and replace your stock bulbs with our professional grade 5050 LED replacement bulbs for brighter, crisper illumination Race Sport Lighting's LED Replacement Bulbs are available in a variety of bases and colors for virtually any application, and are the perfect solution to upgrade your interior or exterior automotive lighting • 1 Year Warranty