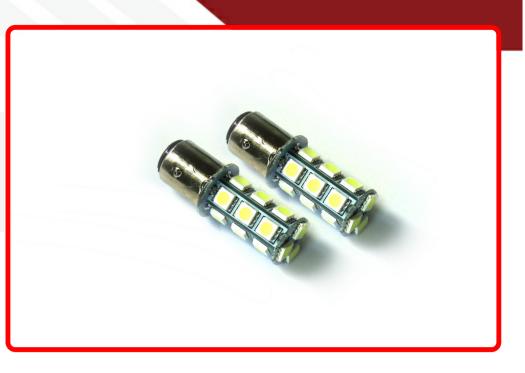

## SKU # 1157-18smd-5050-Y

Part # 1000167 Description Yellow - 1157 5050 LED Automotive Bulb Replacements - (Pair)

Categories LED Replacement Bulbs

UPC 812867026808

Related Skus:

Cross Sell Skus:

SEMA Product

#### Product Information

Step it up and replace your stock bulbs with our professional grade 5050 LED replacement bulbs for brighter, crisper illumination Race Sport Lighting's LED Replacement Bulbs are available in a variety of bases and colors for virtually any application, and are the perfect solution to upgrade your interior or exterior automotive lighting • 1 Year Warranty