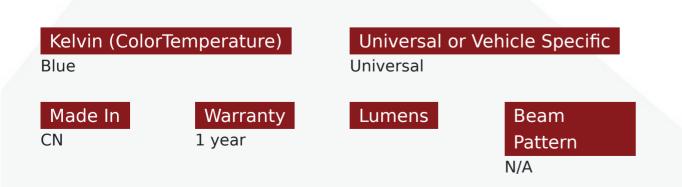

## SKU # 281LE-BULBP-B

Part # 1000029 Description Spare LED Bulb Pod for 281 Series Kit (Blue)

UPC 814843022187

Related Skus:

Chip Type

Operating Voltage

Manufacturer Race Sport Lighting

Universal

YES

Unit of Measure EA

Part Type ID 17811

IP Rating

## Product Information

• Replacement LED strobe head for 281 Series Kit in blue. • 1 Year Warranty

Est. Labor Hours

| Gross Weight | 0.10 | Width  | 2.00 |
|--------------|------|--------|------|
| Net Weight   | 0.10 | Height | 4.50 |
| DIM Weight   | 0.06 | Depth  | 1.00 |