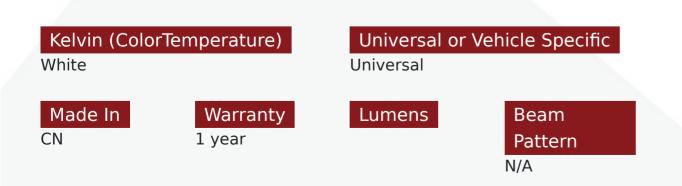

Chip Type

Operating Voltage

Manufacturer Race Sport Lighting

Universal

YES

Unit of Measure EA

Part Type ID 17811

IP Rating

## Product Information

- Replacement LED strobe head for 281 Series Kit in White.
- 1 Year Warranty

| Est. Labor   | Hours |        |      |
|--------------|-------|--------|------|
| Gross Weight | 0.10  | Width  | 2.00 |
| Net Weight   | 0.10  | Height | 4.50 |
| DIM Weight   | 0.06  | Depth  | 1.00 |