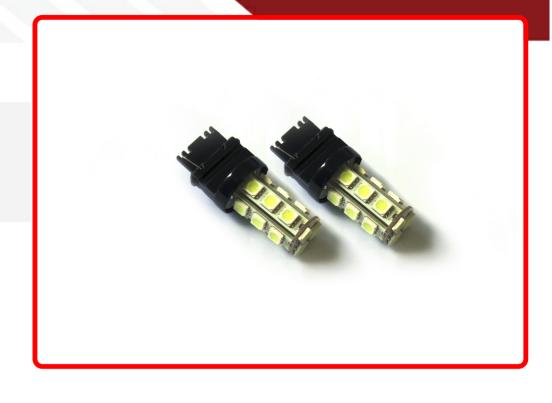

## SKU # 3156-18smd-5050-R

Part # 1000174

**Description** 

3156 Base 5050 LED Automotive Bulb Replacement (Red)

Categories LED Replacement Bulbs

Sub-Categories Other LED Replacement Bulbs

UPC 812867026709

Unit of Measure

## Product Information

Step it up and replace your stock bulbs with our professional grade 5050 LED replacement bulbs for brighter, crisper illumination Race Sport Lighting's LED Replacement Bulbs are available in a variety of bases and colors for virtually any application, and are the perfect solution to upgrade your interior or exterior automotive lighting • 1 Year Warranty