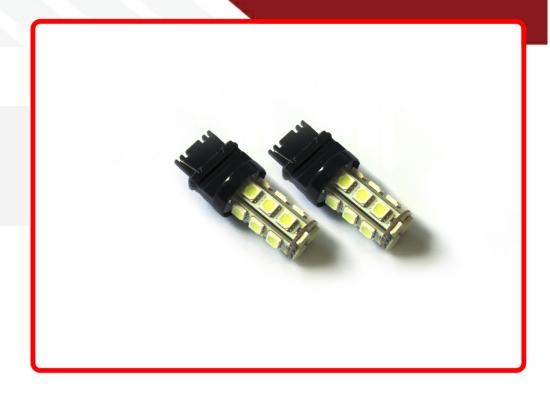

## SKU # 3156-18smd-5050-W

Part # 1000175

**Description** 

3156 Base 5050 LED Automotive Bulb Replacement (White)

Categories LED Replacement Bulbs

Sub-Categories Other LED Replacement Bulbs

UPC 812867026488

## Product Information

Step it up and replace your stock bulbs with our professional grade 5050 LED replacement bulbs for brighter, crisper illumination Race Sport Lighting's LED Replacement Bulbs are available in a variety of bases and colors for virtually any application, and are the perfect solution to upgrade your interior or exterior automotive lighting • 1 Year Warranty