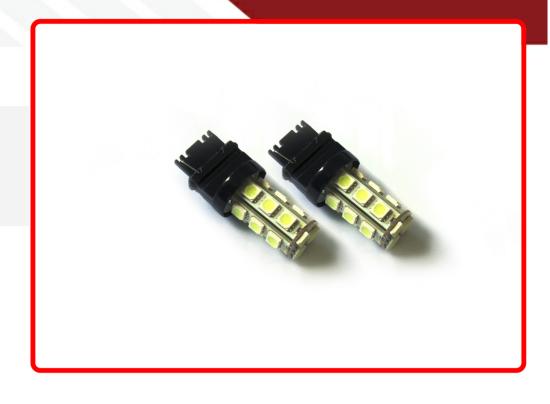

## SKU # 3156-18smd-5050-Y

Part # 1000176

**Description** 

3156 Base 5050 LED Automotive Bulb Replacement (Yellow)

Categories LED Replacement Bulbs

Sub-Categories Other LED Replacement Bulbs

UPC 812867026815

## Product Information

Step it up and replace your stock bulbs with our professional grade 5050 LED replacement bulbs for brighter, crisper illumination Race Sport Lighting's LED Replacement Bulbs are available in a variety of bases and colors for virtually any application, and are the perfect solution to upgrade your interior or exterior automotive lighting • 1 Year Warranty