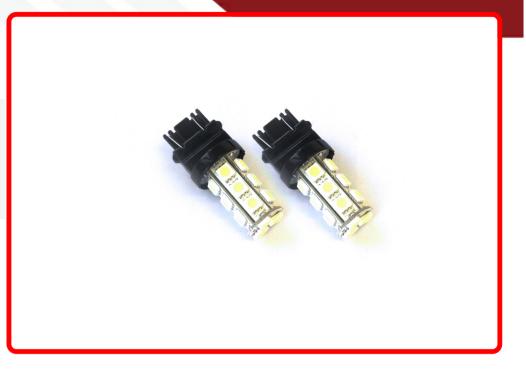

# SKU # 3157-18smd-5050-R

Part # 1000183 Description Red - 3157 5050 LED Automotive Bulb Replacements - (Pair)

Categories Motorcycle, LED Replacement Bulbs

#### Product Information

Step it up and replace your stock bulbs with our professional grade 5050 LED replacement bulbs for brighter, crisper illumination Race Sport Lighting's LED Replacement Bulbs are available in a variety of bases and colors for virtually any application, and are the perfect solution to upgrade your interior or exterior automotive lighting • 1 Year Warranty