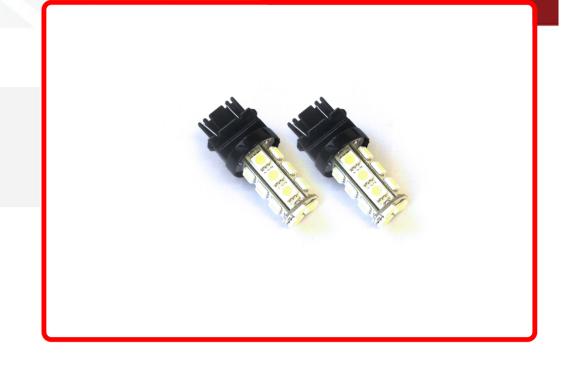

## SKU # 3157-18smd-5050-W

Part # 1000184

**Description** 

3157 Base 5050 LED Automotive Bulb Replacement (White)

Categories Motorcycle, LED Replacement Bulbs

## Product Information

Step it up and replace your stock bulbs with our professional grade 5050 LED replacement bulbs for brighter, crisper illumination Race Sport Lighting's LED Replacement Bulbs are available in a variety of bases and colors for virtually any application, and are the perfect solution to upgrade your interior or exterior automotive lighting • 1 Year Warranty