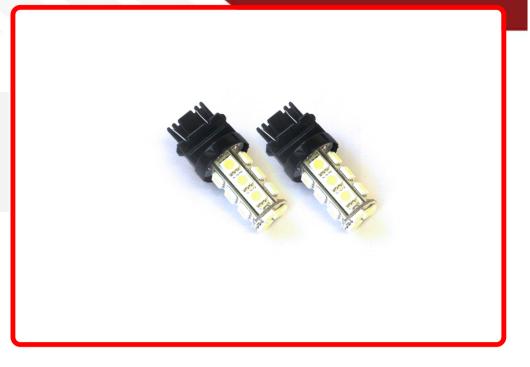

## SKU # 3157-18smd-5050-Y

Part # 1000185 Description 3157 Base 5050 LED Automotive Bulb Replacement (Yellow)

### Product Information

Step it up and replace your stock bulbs with our professional grade 5050 LED replacement bulbs for brighter, crisper illumination Race Sport Lighting's LED Replacement Bulbs are available in a variety of bases and colors for virtually any application, and are the perfect solution to upgrade your interior or exterior automotive lighting • 1 Year Warranty

#### Universal or Vehicle Specific

Yellow

Prop 65 WARNING: This product can expose you to chemicals, which are known to the State of California to cause cancer and birth defects or other reproductive harm. For more information go to www.P65Warnings.ca.gov