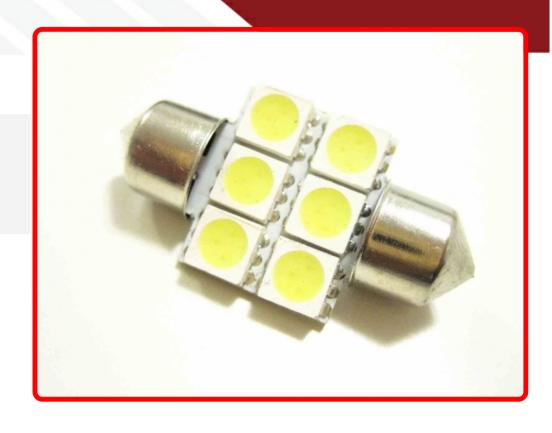

## SKU # 31mm-6smd-5050-B

Part # 1000015

**Description** 

31mm Festoon 5050 LED Automotive Bulb Replacement

Sub-Categories

UPC 812867026631

Unit of Measure

Related Skus: