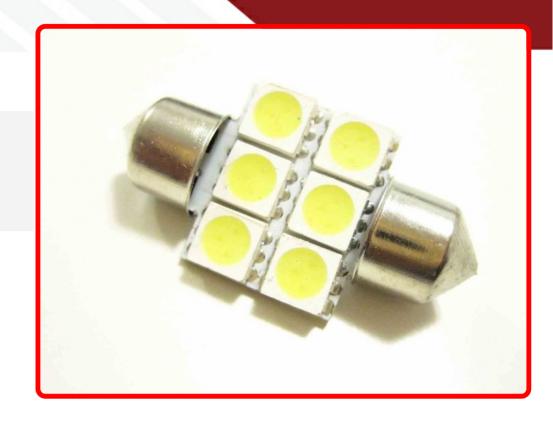

## SKU # 36mm-6smd-5050-B

Part # 1000019

**Description** 

36mm Festoon 5050 LED Automotive Bulb Replacement

Categories LED Replacement Bulbs

Sub-Categories Other LED Replacement Bulbs

UPC 812867026648

Unit of Measure