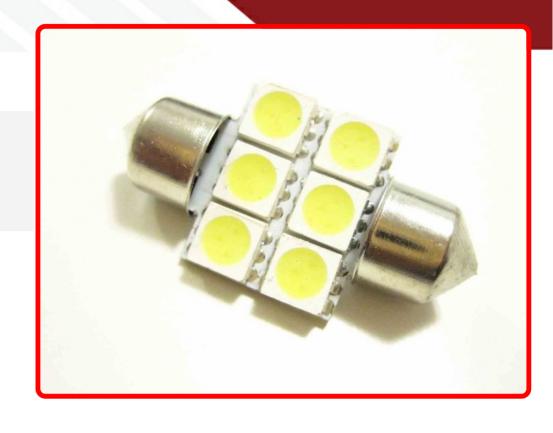

## SKU # 36mm-6smd-5050-R

Part # 1000020

**Description** 

36mm Festoon 5050 LED Automotive Bulb Replacement

Categories LED Replacement Bulbs

Sub-Categories Other LED Replacement Bulbs

UPC 812867026754

Unit of Measure