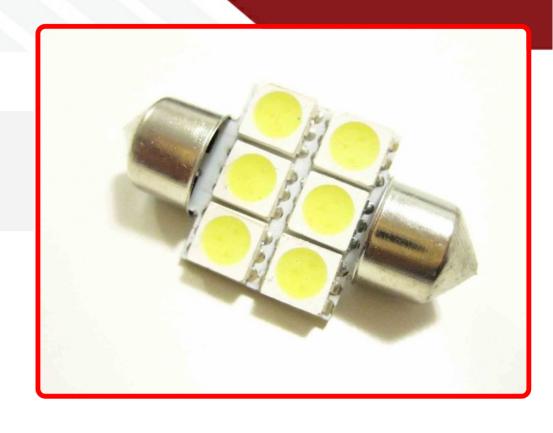

## SKU # 36mm-6smd-5050-W

Part # 1000021

**Description** 

36mm Festoon 5050 LED Automotive Bulb Replacement (White)

Categories LED Replacement Bulbs

Sub-Categories Other LED Replacement Bulbs

UPC 812867026532