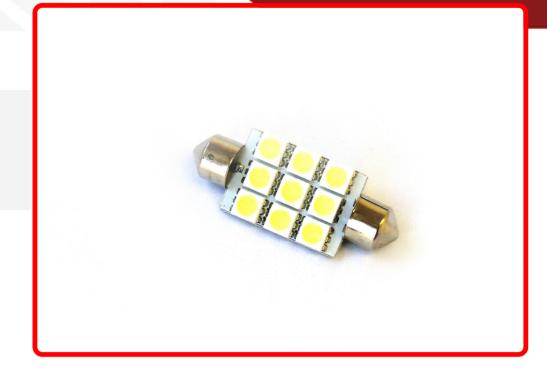

## SKU # 42mm-9smd-5050-W

Part # 1000025

**Description** 

Discontinued - 42mm Festoon 5050 LED Automotive Bulb Replacement (White)

Categories LED Replacement Bulbs

Sub-Categories Other LED Replacement Bulbs