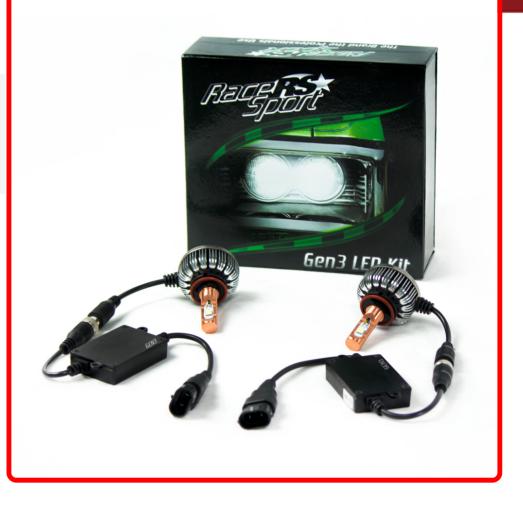

## Part # 1000284

Description Discontinued - GEN3® 5202 2,700 LUX LED Headlight Kit w/ Copper Core and Pancake Fan Design

## Product Information

• Wide ~12-24V DC Operating Voltage Range • 15% More Lux Output Than Previous Versions • IP67 Rated Water Tight LED Driver and BNC Connections • Dual Beam Bases Utilize TRI-LED Setup Offering 360° Light Output • Slim "PANCAKE" Fan Design for Better Fit Behind New Vehicle Seal Caps • Single Beam Kits Feature Dual Quad LED Chips for a Total of Eight LEDs • Dual Beam Kits Feature Triple Quad LED Chips for a Total of Twelve LEDs • 100% Copper Core to Aluminum Heatsink with Integrated Sealed Double Ball Bearing Fan, for Superior Heat Dissipation • 2 Year Warranty \*\*Note: Race Sport Lighting's Technical Team recommends that HID kits are used in place of LED kits in projector housings for a number of reasons • Projector housings are designed for use with HID style kits, HID kits provide omni-directional light, while LED kits do not, and typically have a hard cutoff resulting in an undesirable light