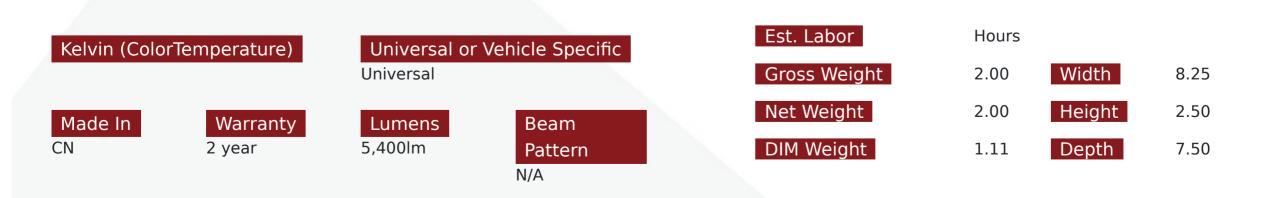

## Product Information

• Wide ~12-24V DC Operating Voltage Range • 15% More Lux Output Than Previous Versions • IP67 Rated Water Tight LED Driver and BNC Connections • Dual Beam Bases Utilize TRI-LED Setup Offering 360° Light Output • Slim "PANCAKE" Fan Design for Better Fit Behind New Vehicle Seal Caps • Single Beam Kits Feature Dual Quad LED Chips for a Total of Eight LEDs • Dual Beam Kits Feature Triple Quad LED Chips for a Total of Twelve LEDs • 100% Copper Core to Aluminum Heatsink with Integrated Sealed Double Ball Bearing Fan, for Superior Heat Dissipation • 2 Year Warranty \*\*Note: Race Sport Lighting's Technical Team recommends that HID kits are used in place of LED kits in projector housings for a number of reasons • Projector housings are designed for use with HID style kits, HID kits provide omni-directional light, while LED kits do not, and typically have a hard cutoff resulting in an undesirable light