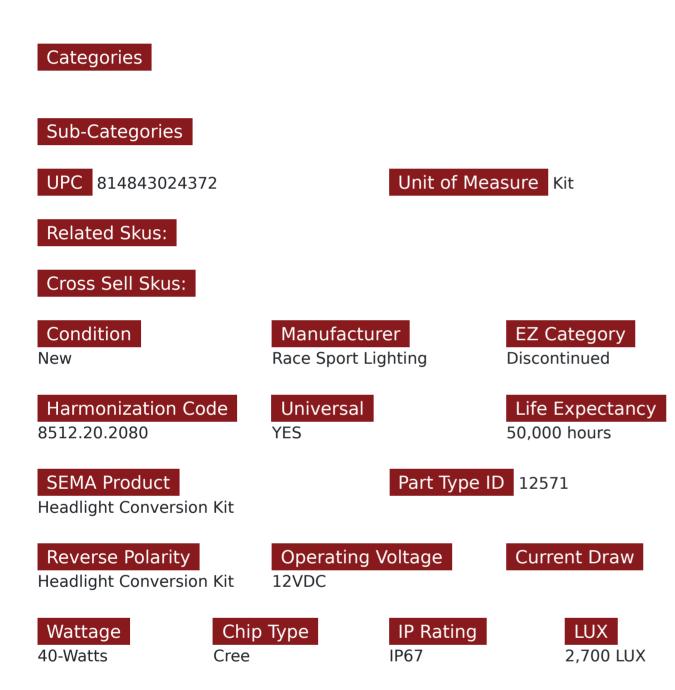

## SKU # 5202-LED-G3-KIT

## Part # 1000284

Description Discontinued - GEN3® 5202 2,700 LUX LED Headlight Kit w/ Copper Core and Pancake Fan Design

## Product Information

• Wide ~12-24V DC Operating Voltage Range • 15% More Lux Output Than Previous Versions • IP67 Rated Water Tight LED Driver and BNC Connections • Dual Beam Bases Utilize TRI-LED Setup Offering 360° Light Output • Slim "PANCAKE" Fan Design for Better Fit Behind New Vehicle Seal Caps • Single Beam Kits Feature Dual Quad LED Chips for a Total of Eight LEDs • Dual Beam Kits Feature Triple Quad LED Chips for a Total of Twelve LEDs • 100% Copper Core to Aluminum Heatsink with Integrated Sealed Double Ball Bearing Fan, for Superior Heat Dissipation • 2 Year Warranty \*\*Note: Race Sport Lighting's Technical Team recommends that HID kits are used in place of LED kits in projector housings for a number of reasons • Projector housings are designed for use with HID style kits, HID kits provide omni-directional light, while LED kits do not, and typically have a hard cutoff resulting in an undesirable light