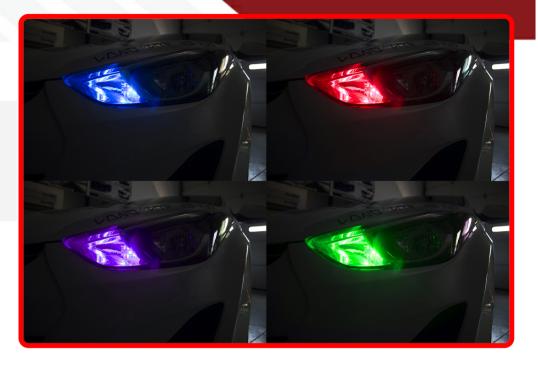

### Product Information

The NEW V2 DemonEye® LED kit is brighter, longer lasting, and slimmer than our original version 1 kit. The entire kit was made slim and sleek with an ultra thin element circuit board with Philips Zes diode technology. The same diodes we use on our famous DRIVE, Terminator and GEN4® LED kits that have a reputation to be bright, high performing, and long lasting. The RGB accent diode was also changed and gives off a brighter and crisper accent color when turned on. Enjoy the same dual functionality as the version 1, but experience a longer lasting durability, a brighter diode output, and easier fitment on more vehicles. Not to mention DemonEye is a trademarked name owned by Race Sport Lighting, so don't be fooled by imitators, and the technology used is officially license from the patent holder and our licensed rights our transferred to all of our resellers. So when you sell this product, you can sleep comfortably at night knowing you are getting the best quality product on the marke