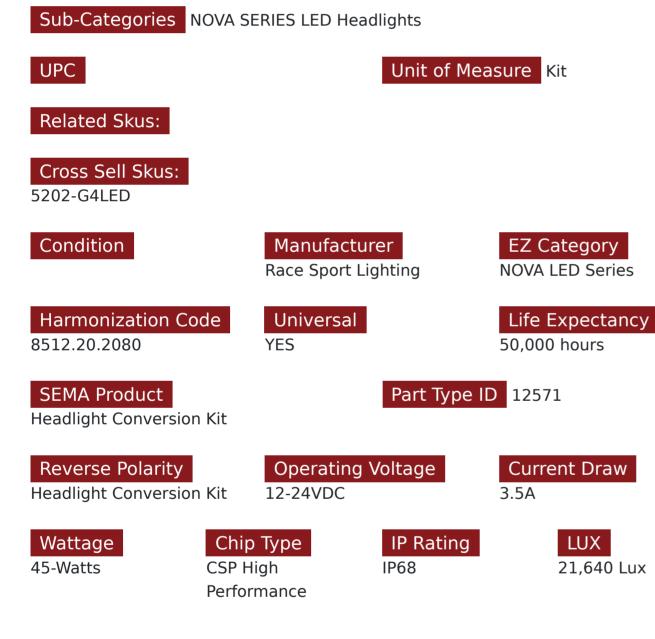

# **SKU # 5202NOVA**

### Part # 1007814

Description 5202 16000-Lumen LED Offroad Headlight Conversion CANBUS Kit: NOVA-LUMEN Series Ultimate Off-Road Lighting Solution for Enthusiasts