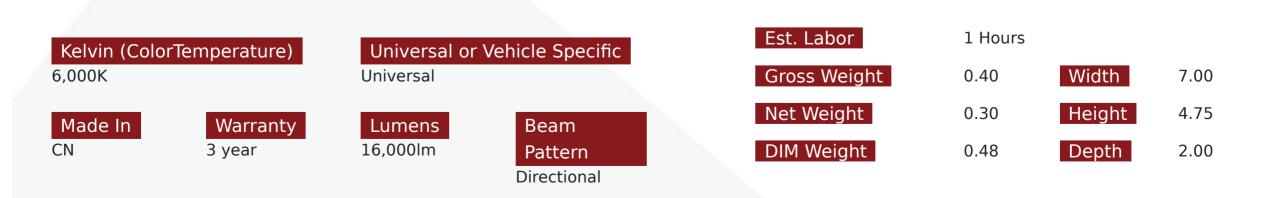

# **SKU # 5202NOVA**

### Part # 1007814

Description 5202 16000-Lumen LED Offroad Headlight Conversion CANBUS Kit: NOVA-LUMEN Series Ultimate Off-Road Lighting Solution for Enthusiasts