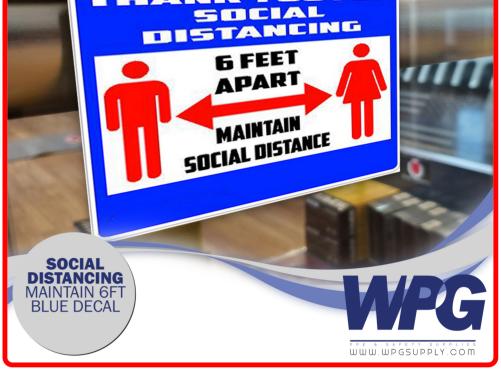

## **SKU # 5X4SD-B**

Part # 1007282 Description 5"x4" Blue Social Distancing 6 foot Safety Warning Decal 6ft

Unit of Measure

Part Type ID

IP Rating

8512.20.2080

Wattage

SEMA Product