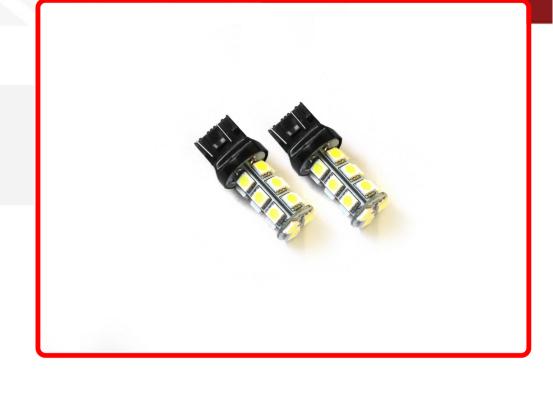

## SKU # 7443-18smd-5050-W

Part # 1000319

**Description** 

7443 Base 5050 LED Automotive Bulb Replacement (White)

Categories LED Replacement Bulbs

Sub-Categories Other LED Replacement Bulbs

UPC 812867026518

## Product Information

Step it up and replace your stock bulbs with our professional grade 5050 LED replacement bulbs for brighter, crisper illumination Race Sport Lighting's LED Replacement Bulbs are available in a variety of bases and colors for virtually any application, and are the perfect solution to upgrade your interior or exterior automotive lighting • 1 Year Warranty