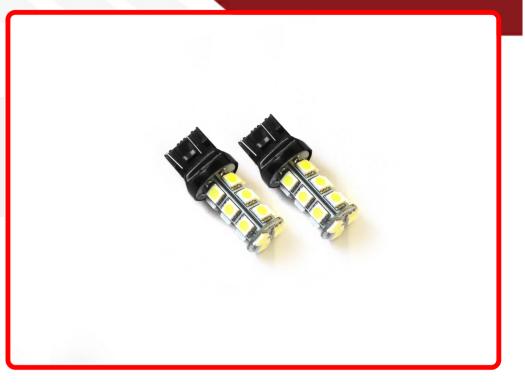

## SKU # 7443-18smd-5050-Y

Part # 1000320 Description Discontinued - Yellow - 7443 5050 LED Automotive Bulb Replacements - (Pair)

Categories LED Replacement Bulbs

UPC 812867026846

Unit of Measure

#### Product Information

Step it up and replace your stock bulbs with our professional grade 5050 LED replacement bulbs for brighter, crisper illumination Race Sport Lighting's LED Replacement Bulbs are available in a variety of bases and colors for virtually any application, and are the perfect solution to upgrade your interior or exterior automotive lighting • 1 Year Warranty