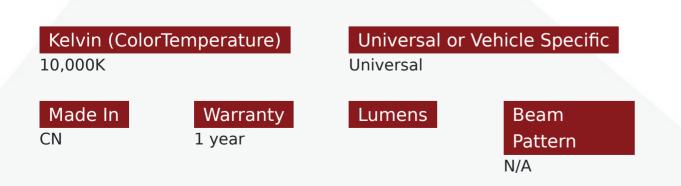

## Race Sport Lighting Universal Harmonization Code 8512.20.2080 YES

Manufacturer

SEMA Product Headlight Bulb Set

Reverse Polarity Headlight Bulb Set

Wattage 35-Watts

Chip Type **XENON HID** 

IP Rating **IP67** 

Life Expectancy 5,000 hours Part Type ID 13343 Operating Voltage

10K

Unit of Measure PR

Current Draw

LUX

EZ Category

HID Replacement Bulbs -

## Product Information

Our Race Sport HID replacement bulbs are sold in pairs and readily available in a variety of bases and Kelvin color ratings. Keep your vehicle safe with the increased vision our lighting provides. • 10K (10,000 Kelvin) Bulbs produce a Sky Blue color • 1 Year Warranty