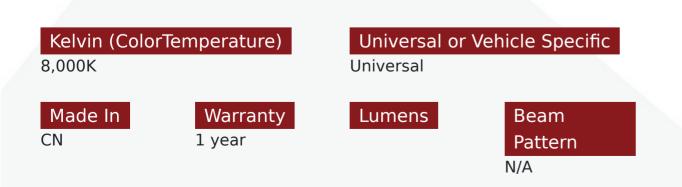

8K

EZ Category

HID Replacement Bulbs -

Life Expectancy

Current Draw

5,000 hours

## Product Information

Our Race Sport HID replacement bulbs are sold in pairs and readily available in a variety of bases and Kelvin color ratings. Keep your vehicle safe with the increased vision our lighting provides. • 8K (8,000 Kelvin) Bulbs produce a European Blue color • 1 Year Warranty