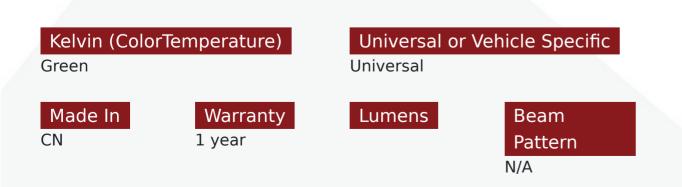

UPC 812867021056

Related Skus:

Cross Sell Skus:

New

35-Watts

EZ Category Condition Manufacturer Race Sport Lighting HID Replacement Bulbs -Green Life Expectancy Harmonization Code Universal 5,000 hours 8512.20.2080 YES SEMA Product Headlight Bulb Set Part Type ID 13343 Operating Voltage Current Draw Reverse Polarity Headlight Bulb Set IP Rating Chip Type LUX Wattage

## Product Information

Our Race Sport HID replacement bulbs are sold in pairs and readily available in a variety of bases and Kelvin color ratings. Keep your vehicle safe with the increased vision our lighting provides. • 1 Year Warranty