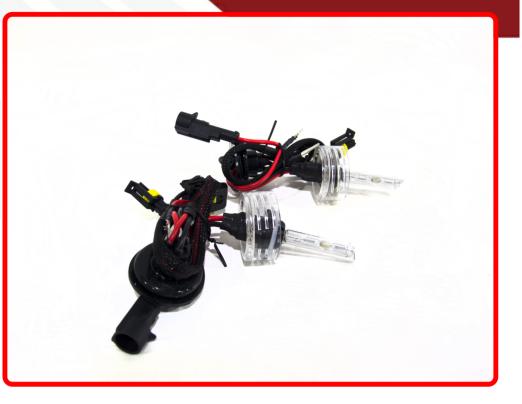

## SKU # 880-GREEN-SB-RB

Part # 1000122 Description 880 Green Single Beam HID Replacement Bulbs

Categories HID & LED Headlights, HID Headlight Conversions

Sub-Categories HID Ballast and Bulb Parts, HID Bulbs

## Product Information

Our Race Sport HID replacement bulbs are sold in pairs and readily available in a variety of bases and Kelvin color ratings. Keep your vehicle safe with the increased vision our lighting provides. • 1 Year Warranty