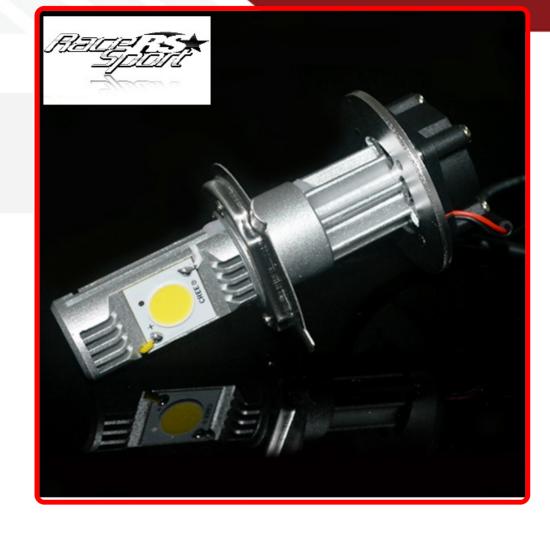

Harmonization Code

Universal 8512.20.2080

YES

Life Expectancy

SEMA Product

Headlight Conversion Kit

Part Type ID 12571

Reverse Polarity

Headlight Conversion Kit

Operating Voltage

Current Draw

Wattage

Chip Type

IP Rating

LUX

Product Information