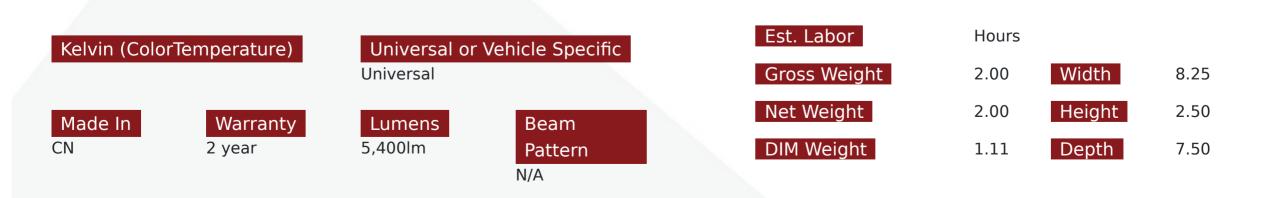

## **SKU # 880-LED-G3-KIT**

## Part # 1000127

Description Discontinued - While Supplies Last - GEN3® 880 2,700 LUX LED Fog light Kit with Copper Core and Pancake Fan Design

## **Product Information**

• Wide ~12-24V DC Operating Voltage Range • 15% More Lux Output Than Previous Versions • IP67 Rated Water Tight LED Driver and BNC Connections • Dual Beam Bases Utilize TRI-LED Setup Offering 360° Light Output • Slim "PANCAKE" Fan Design for Better Fit Behind New Vehicle Seal Caps • Single Beam Kits Feature Dual Quad LED Chips for a Total of Eight LEDs • Dual Beam Kits Feature Triple Quad LED Chips for a Total of Twelve LEDs • 100% Copper Core to Aluminum Heatsink with Integrated Sealed Double Ball Bearing Fan, for Superior Heat Dissipation • 2 Year Warranty \*\*Note: Race Sport Lighting's Technical Team recommends that HID kits are used in place of LED kits in projector housings for a number of reasons • Projector housings are designed for use with HID style kits, HID kits provide omni-directional light, while LED kits do not, and typically have a hard cutoff resulting in an undesirable light