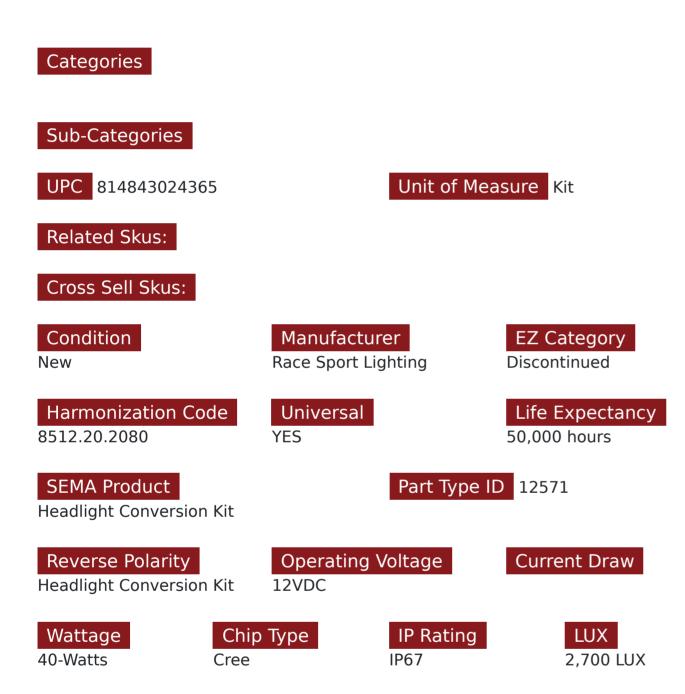

## **SKU # 880-LED-G3-KIT**

## Part # 1000127

Description Discontinued - While Supplies Last - GEN3® 880 2,700 LUX LED Fog light Kit with Copper Core and Pancake Fan Design

## **Product Information**

• Wide ~12-24V DC Operating Voltage Range • 15% More Lux Output Than Previous Versions • IP67 Rated Water Tight LED Driver and BNC Connections • Dual Beam Bases Utilize TRI-LED Setup Offering 360° Light Output • Slim "PANCAKE" Fan Design for Better Fit Behind New Vehicle Seal Caps • Single Beam Kits Feature Dual Quad LED Chips for a Total of Eight LEDs • Dual Beam Kits Feature Triple Quad LED Chips for a Total of Twelve LEDs • 100% Copper Core to Aluminum Heatsink with Integrated Sealed Double Ball Bearing Fan, for Superior Heat Dissipation • 2 Year Warranty \*\*Note: Race Sport Lighting's Technical Team recommends that HID kits are used in place of LED kits in projector housings for a number of reasons • Projector housings are designed for use with HID style kits, HID kits provide omni-directional light, while LED kits do not, and typically have a hard cutoff resulting in an undesirable light