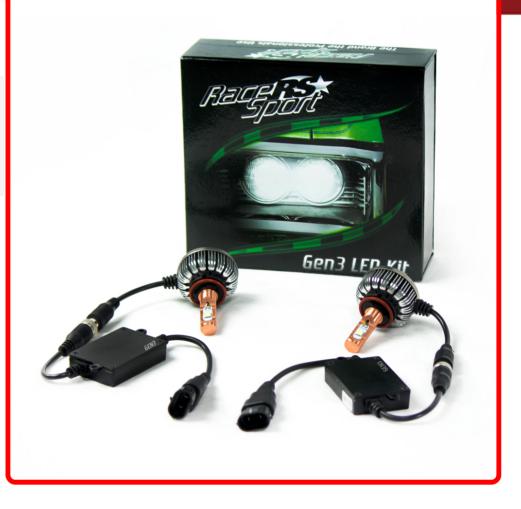

## **SKU # 880-LED-G3-KIT**

## Part # 1000127

Description Discontinued - While Supplies Last - GEN3® 880 2,700 LUX LED Fog light Kit with Copper Core and Pancake Fan Design

## **Product Information**

• Wide ~12-24V DC Operating Voltage Range • 15% More Lux Output Than Previous Versions • IP67 Rated Water Tight LED Driver and BNC Connections • Dual Beam Bases Utilize TRI-LED Setup Offering 360° Light Output • Slim "PANCAKE" Fan Design for Better Fit Behind New Vehicle Seal Caps • Single Beam Kits Feature Dual Quad LED Chips for a Total of Eight LEDs • Dual Beam Kits Feature Triple Quad LED Chips for a Total of Twelve LEDs • 100% Copper Core to Aluminum Heatsink with Integrated Sealed Double Ball Bearing Fan, for Superior Heat Dissipation • 2 Year Warranty \*\*Note: Race Sport Lighting's Technical Team recommends that HID kits are used in place of LED kits in projector housings for a number of reasons • Projector housings are designed for use with HID style kits, HID kits provide omni-directional light, while LED kits do not, and typically have a hard cutoff resulting in an undesirable light