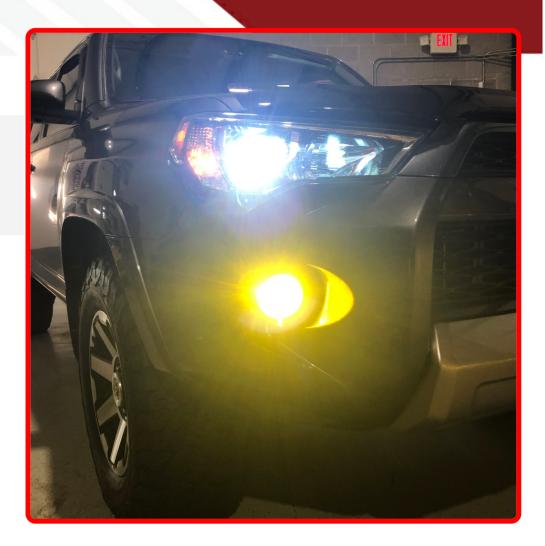

## Product Information

These amazing new TRIO-GOLD series LED headlights are revolutionary to the marketplace and have the unique ability to switch from 3K to 5K to 6K in the click of a switch. Using your OEM switches and handle levers, you can trigger a switch of Kelvin colors desired for the best performance of sight. Imagine driving down a dark clear road at night and you use the 5K pure white for the best light output to see down the road or trail. Then you come to a low valley and it is extremely foggy and hard to see, you can power on/off and instantly you have 3K gold lighting to cut through the fog and give you optimal visibility. Quick specs include: -2,200-4,000 LUX (8,000 Lumens per set) -56-Watts -Switchback Quick Pulse Technology -3 Kelvin options on Single Beam and 2 Kelvin Options on Dual Beam -Micro-fitment design for versatile installation -1-year warranty -3K Fog cutting technology Other Features: · Color