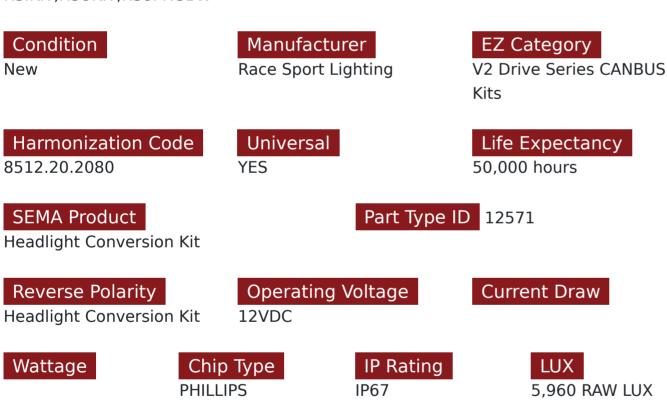

## Product Information

The NEW V2 DRIVE Series is the latest LED headlight and foglight kit in the industry for ATV's, Motorcycles, Race bikes, Off-Road vehicles, and Automotive. All the solutions for LED's have been built into this technology. The LED kit does not contain a driver, but does come with an optional Canbus Decoder pack to plug n play between the LED bulbs and the vehicle to steady voltage, and interface with CANBUS functional vehicles. The size of the bulb bases are specifically designed to eliminate fitment issues from oversized aftermarket bulbs. The light output and performance is amazing at 2,500 LUX, and great for night time safety driving. General Specs: -Rated LUX output -2,500 LUX/bulb or 5,000 LUX/kit -RAW LUX light output is 2.980lx/bulb or 5.960lx/kit -RAW Lumen Measured on Meter is 2,480lm/bulb or 4,960lm/kit Warranty - 3yr Warranty Canbus - Canbus Decoders included in kits -Plug N Play OEM sized (no fitment issues) -Temperature: -45±85 °C -Voltage: DC9V-32V -Beam Angle:330° -6,