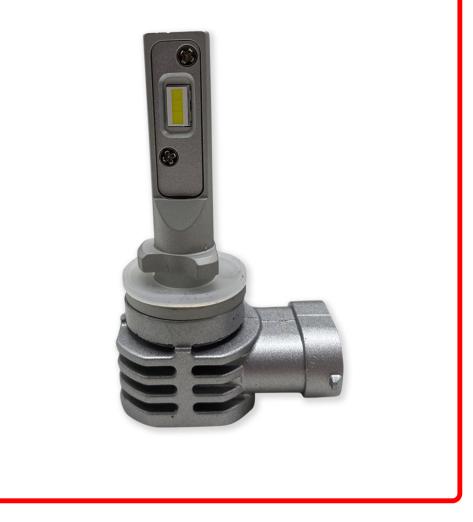

## Product Information

The NEW V2 DRIVE Series is the latest LED headlight and foglight kit in the industry for ATV's, Motorcycles, Race bikes, Off-Road vehicles, and Automotive. All the solutions for LED's have been built into this technology. The LED kit does not contain a driver, but does come with an optional Canbus Decoder pack to plug n play between the LED bulbs and the vehicle to steady voltage, and interface with CANBUS functional vehicles. The size of the bulb bases are specifically designed to eliminate fitment issues from oversized aftermarket bulbs. The light output and performance is amazing at 2,500 LUX, and great for night time safety driving. General Specs: -Rated LUX output -2,500 LUX/bulb or 5,000 LUX/kit -RAW LUX light output is 2.980lx/bulb or 5.960lx/kit -RAW Lumen Measured on Meter is 2,480lm/bulb or 4,960lm/kit Warranty - 3yr Warranty Canbus - Canbus Decoders included in kits -Plug N Play OEM sized (no fitment issues) -Temperature: -45±85 °C -Voltage: DC9V-32V -Beam Angle:330° -6,