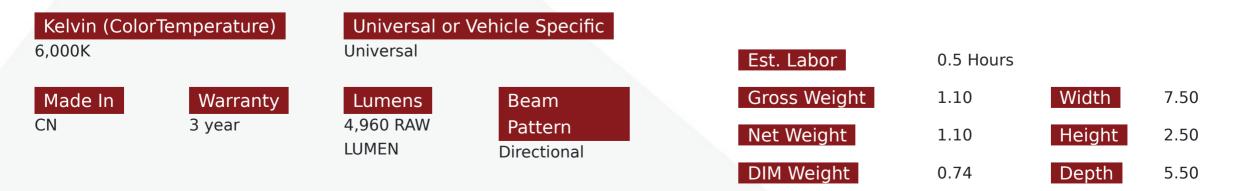

## Product Information

The NEW V2 DRIVE Series is the latest LED headlight and foglight kit in the industry for ATV's, Motorcycles, Race bikes, Off-Road vehicles, and Automotive. All the solutions for LED's have been built into this technology. The LED kit does not contain a driver, but does come with an optional Canbus Decoder pack to plug n play between the LED bulbs and the vehicle to steady voltage, and interface with CANBUS functional vehicles. The size of the bulb bases are specifically designed to eliminate fitment issues from oversized aftermarket bulbs. The light output and performance is amazing at 2,500 LUX, and great for night time safety driving. General Specs: -Rated LUX output -2,500 LUX/bulb or 5,000 LUX/kit -RAW LUX light output is 2.980lx/bulb or 5.960lx/kit -RAW Lumen Measured on Meter is 2,480lm/bulb or 4,960lm/kit Warranty - 3yr Warranty Canbus - Canbus Decoders included in kits -Plug N Play OEM sized (no fitment issues) -Temperature: -45±85 °C -Voltage: DC9V-32V -Beam Angle:330° -6,