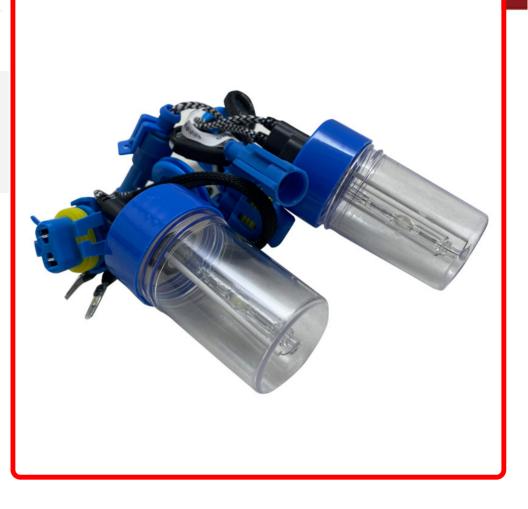

#### **Description**

880 5,500 Kelvin Lifetime Warranty Super Quick Start HID CANBUS Bulb Pair - High Quality Glass,Metal Base and Shielded Cable - (USE WITH RSL AC CANBUS Ballasts Only)

#### Product Information

880 5,500 Kelvin Lifetime Warranty Super Quick Start HID CANBUS Bulb Pair - High Quality Glass,Metal Base and Shielded Cable - (USE WITH RSL AC CANBUS Ballasts Only)

| Est. Labor   | Hours |        |       |
|--------------|-------|--------|-------|
| Gross Weight | 0.60  | Width  | 4.00  |
| Net Weight   | 0.60  | Height | 10.00 |
| DIM Weight   | 0.58  | Depth  | 2.00  |