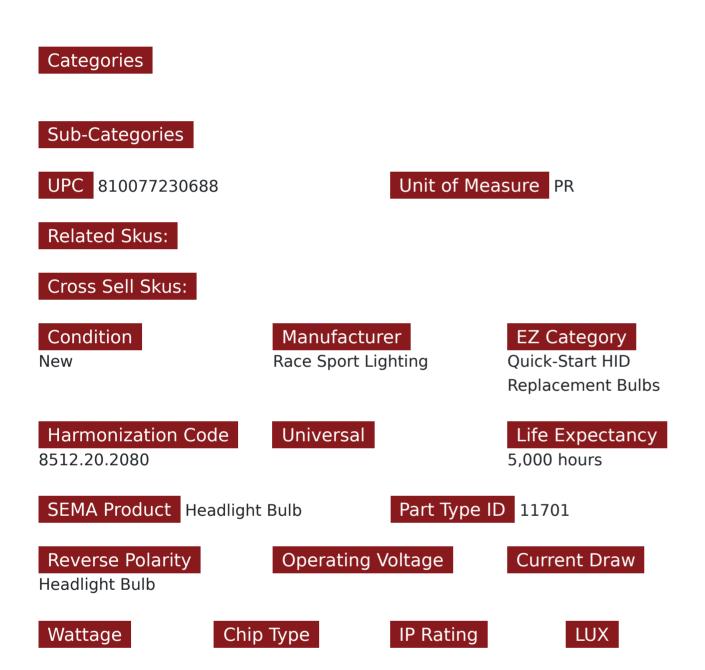

## SKU # 880QS6K

#### Part # 1007175

#### **Description**

880 5,500 Kelvin Lifetime Warranty Super Quick Start HID CANBUS Bulb Pair - High Quality Glass,Metal Base and Shielded Cable - (USE WITH RSL AC CANBUS Ballasts Only)

#### Product Information

880 5,500 Kelvin Lifetime Warranty Super Quick Start HID CANBUS Bulb Pair - High Quality Glass,Metal Base and Shielded Cable - (USE WITH RSL AC CANBUS Ballasts Only)

| Est. Labor   | Hours |        |       |
|--------------|-------|--------|-------|
| Gross Weight | 0.60  | Width  | 4.00  |
| Net Weight   | 0.60  | Height | 10.00 |
| DIM Weight   | 0.58  | Depth  | 2.00  |

### Kelvin (ColorTemperature) 5,500K

Universal or Vehicle Specific

Prop 65 WARNING: This product can expose you to chemicals, which are known to the State of California to cause cancer and birth defects or other reproductive harm. For more information go to www.P65Warnings.ca.gov