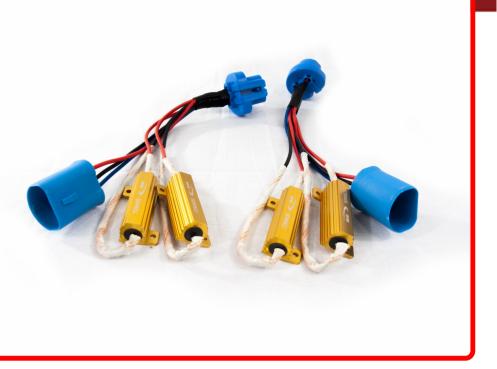

## **SKU # 9004-2RESCON**

Part # 1000342 Description Discontinued as of 11.26.18





UPC 814843023160

Unit of Measure

Part Type ID



## Cross Sell Skus:



Harmonization Code

8512.20.2080

SEMA Product



Wattage

Chip Type IP Rating

Operating Voltage

Manufacturer

Universal

EZ Category

Life Expectancy

Current Draw

LUX

Net DIM



## Product Information

| Est. Labor   | Hours |        |       |
|--------------|-------|--------|-------|
| Gross Weight | 0.50  | Width  | 3.50  |
| Net Weight   | 0.50  | Height | 2.00  |
| DIM Weight   | 0.50  | Depth  | 10.00 |



Prop 65 WARNING: This product can expose you to chemicals, which are known to the State of California to cause cancer and birth defects or other reproductive harm. For more information go to www.P65Warnings.ca.gov

## www.racesportinc.com