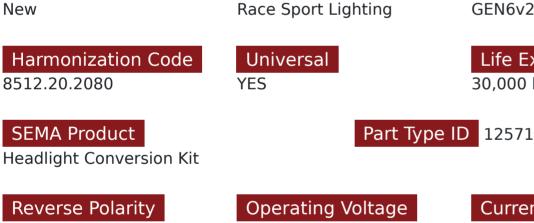

## SKU # 9004-5K-G6v2

## Part # 1007016

Description GEN6v2 9004 5,500 Kelvin Canbus Quick Start Quick Start HID SLIM 99% Plug-&-Play Kit with Lifetime Warranty

Categories HID Headlight Conversions

Sub-Categories Gen6v2 CANBUS HID Headlight Kit

Manufacturer

UPC 817999026108

IP Rating

**IP67** 

Related Skus:

## Cross Sell Skus:

Condition

New

Chip Type

**XENON HID** 

Headlight Conversion Kit

Wattage

35-Watts

Life Expectancy

Current Draw

LUX

30,000 hours

GEN6v2 Lifetime HID Kits