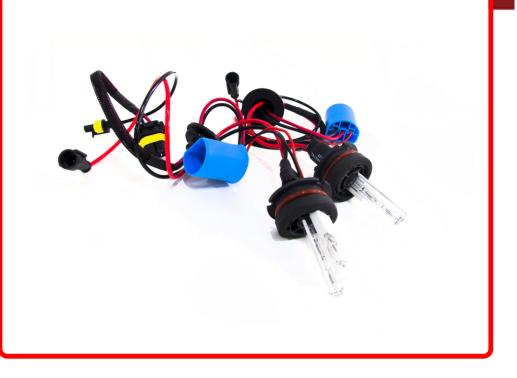

## SKU # 9004-6K-SB-RB-55W

Part # 1000457 Description 9004-1 6K 55W Single Beam HID Replacement Bulbs

## Product Information

Our Race Sport HID replacement bulbs are sold in pairs and readily available in a variety of bases and Kelvin color ratings. Keep your vehicle safe with the increased vision our lighting provides. • 6K (6,000 Kelvin) Bulbs produce a Diamond White color • 1 Year Warranty