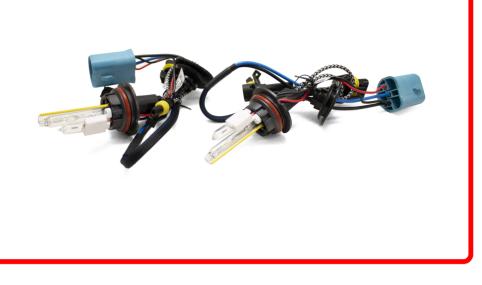

## Part # 1006783

**Description** 

9004-2 5,500 Kelvin Lifetime Warranty Super Quick Start HID CANBUS Bulb Pair - High Quality Glass,Metal Base and Shielded Cable - (USE WITH RSL AC CANBUS Ballasts Only)

SEMA Product Headlight Bulb Set Part Type ID 13343

Chip Type

**XENON HID** 

Manufacturer

**Race Sport Lighting** 

Operating Voltage

IP Rating

IP67

Reverse Polarity Headlight Bulb Set

Wattage

35-Watts

EZ Category

Quick-Start HID

5,000 hours

Replacement Bulbs

Life Expectancy