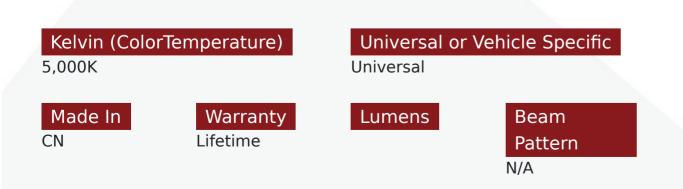

## Part # 1006783

**Description** 

9004-2 5,500 Kelvin Lifetime Warranty Super Quick Start HID CANBUS Bulb Pair - High Quality Glass,Metal Base and Shielded Cable - (USE WITH RSL AC CANBUS Ballasts Only)

Categories HID Headlight Conversions

Sub-Categories HID Bulbs

UPC 817999025934

Related Skus:

Cross Sell Skus:

Condition

New

Harmonization CodeUniversal8512.20.2080YES

SEMA Product Headlight Bulb Set Part Type ID 13343

Chip Type

**XENON HID** 

Manufacturer

**Race Sport Lighting** 

Operating Voltage

IP Rating

IP67

Reverse Polarity Headlight Bulb Set

Wattage

35-Watts

EZ Category

Quick-Start HID

5,000 hours

Replacement Bulbs

Life Expectancy