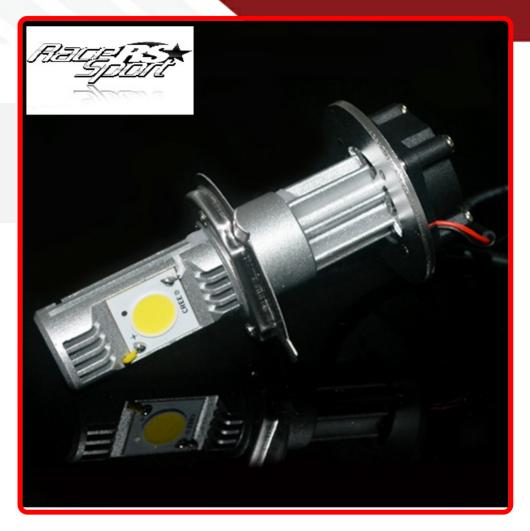

#### Part # 1000664

Description While Supplies Last - 9005 Bulb Base GEN1® Series Original LED Conversion Kit with Turbo Cooling Fan