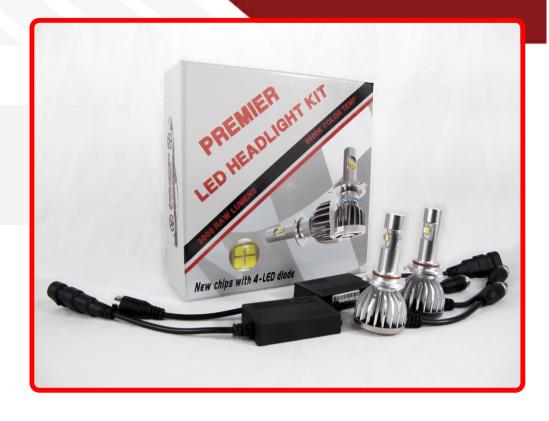

## SKU # 9005LEDP-KIT

Part # 1000695

**Description** 

PREMIER 9005 5500K TRUE LED Headlight Kit