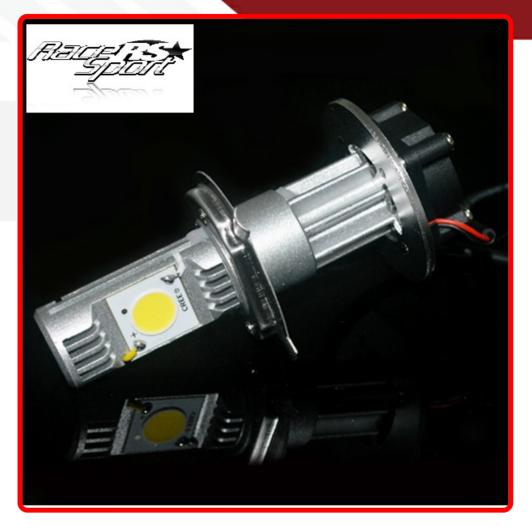

#### Part # 1000790

Description While Supplies Last - 9006 Bulb Base GEN1® Series Original LED Conversion Kit with Turbo Cooling Fan