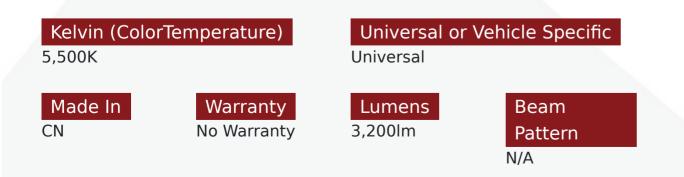

## **Product Information**

The Next Generation in LED Headlight Technology Race Sport Lighting's LED Headlight Kit stomps the competition with over 3000 Lumens of output and an low 3 Amp current draw. Generation 2 goes the extra mile with an more focused beam pattern for brighter more controlled light output, wide input voltage range for a variety of vehicles and aluminum thermal core technology to maintain cooler operating temperatures. Easy to install kit comes with two-Year Warranty, 2 LED headlights, 2 built-in fans and 2 drivers. Priced per kit. • Improved cooling design • 2-3 times further vision than standard halogen bulbs • Instant On Technology provides full power light immediately • 5500 Kelvin • 35W operating power • Operating voltage range: 9V-24V • 3000 Lumen (2600lux)- 30% more luminous than Gen 1 Kits • 2 Year Warranty