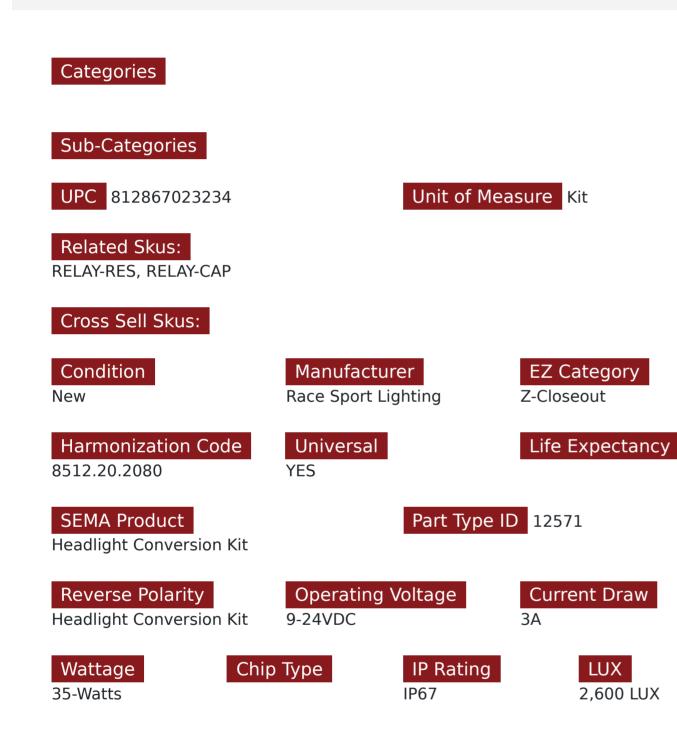

## SKU # 9006-LED-G2-KIT

## Part # 1000791

**Description** 

Discontinued - GEN2 LED Conversion High Performance LED Headlight Conversion Kit - Superseded by Part #9006-G4LED

## **Product Information**

The Next Generation in LED Headlight Technology Race Sport Lighting's LED Headlight Kit stomps the competition with over 3000 Lumens of output and an low 3 Amp current draw. Generation 2 goes the extra mile with an more focused beam pattern for brighter more controlled light output, wide input voltage range for a variety of vehicles and aluminum thermal core technology to maintain cooler operating temperatures. Easy to install kit comes with two-Year Warranty, 2 LED headlights, 2 built-in fans and 2 drivers. Priced per kit. • Improved cooling design • 2-3 times further vision than standard halogen bulbs • Instant On Technology provides full power light immediately • 5500 Kelvin • 35W operating power • Operating voltage range: 9V-24V • 3000 Lumen (2600lux)- 30% more luminous than Gen 1 Kits • 2 Year Warranty