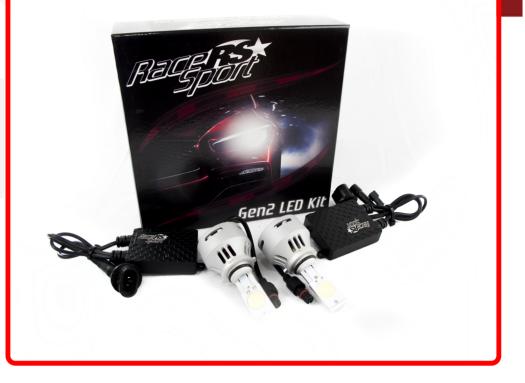

## **Product Information**

The Next Generation in LED Headlight Technology Race Sport Lighting's LED Headlight Kit stomps the competition with over 3000 Lumens of output and an low 3 Amp current draw. Generation 2 goes the extra mile with an more focused beam pattern for brighter more controlled light output, wide input voltage range for a variety of vehicles and aluminum thermal core technology to maintain cooler operating temperatures. Easy to install kit comes with two-Year Warranty, 2 LED headlights, 2 built-in fans and 2 drivers. Priced per kit. • Improved cooling design • 2-3 times further vision than standard halogen bulbs • Instant On Technology provides full power light immediately • 5500 Kelvin • 35W operating power • Operating voltage range: 9V-24V • 3000 Lumen (2600lux)- 30% more luminous than Gen 1 Kits • 2 Year Warranty