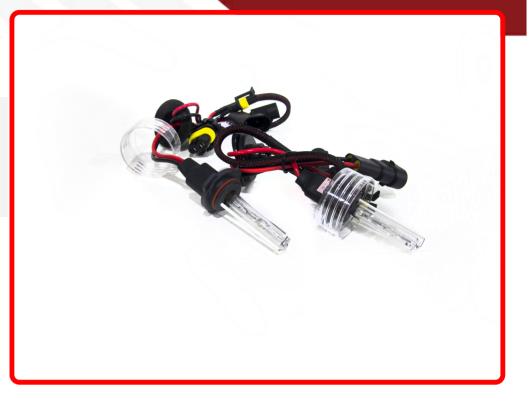

## SKU # 9006-PURPLE-SB-RB

Part # 1000810 <u>Description</u> Discontinued - 9006 Purple Single Beam HID Replacement Bulbs

## Product Information

Our Race Sport HID replacement bulbs are sold in pairs and readily available in a variety of bases and Kelvin color ratings. Keep your vehicle safe with the increased vision our lighting provides. • 1 Year Warranty