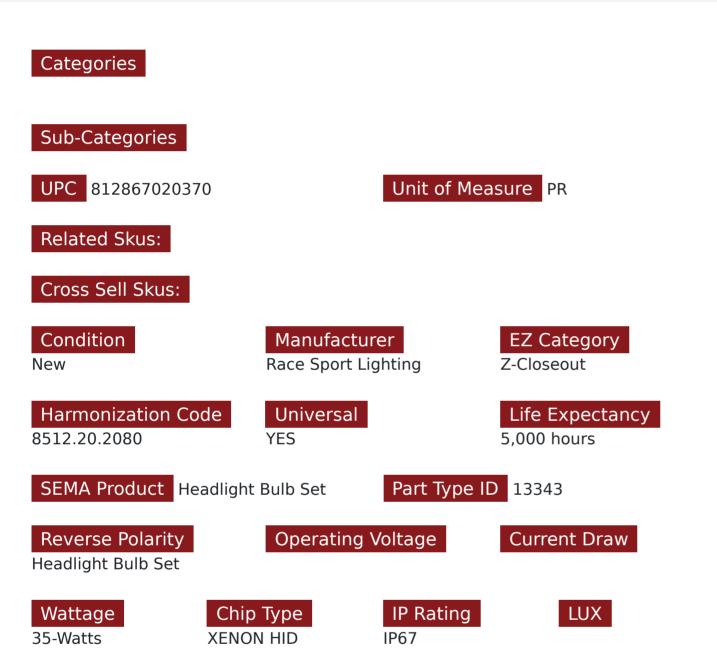

## SKU # 9006-PURPLE-SB-RB

Part # 1000810 <u>Description</u> Discontinued - 9006 Purple Single Beam HID Replacement Bulbs

## Product Information

Our Race Sport HID replacement bulbs are sold in pairs and readily available in a variety of bases and Kelvin color ratings. Keep your vehicle safe with the increased vision our lighting provides. • 1 Year Warranty