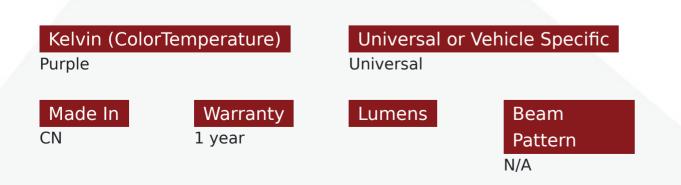

## SKU # 9006-PURPLE-SB-RB

Part # 1000810 <u>Description</u> Discontinued - 9006 Purple Single Beam HID Replacement Bulbs

## Product Information

Our Race Sport HID replacement bulbs are sold in pairs and readily available in a variety of bases and Kelvin color ratings. Keep your vehicle safe with the increased vision our lighting provides. • 1 Year Warranty