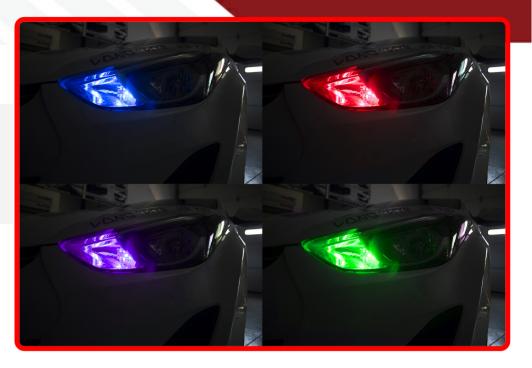

### Product Information

The NEW V2 DemonEye® LED kit is brighter, longer lasting, and slimmer than our original version 1 kit. The entire kit was made slim and sleek with an ultra thin element circuit board with Philips Zes diode technology. The same diodes we use on our famous DRIVE, Terminator and GEN4® LED kits that have a reputation to be bright, high performing, and long lasting. The RGB accent diode was also changed and gives off a brighter and crisper accent color when turned on. Enjoy the same dual functionality as the version 1, but experience a longer lasting durability, a brighter diode output, and easier fitment on more vehicles. Not to mention DemonEye is a trademarked name owned by Race Sport Lighting, so don't be fooled by imitators, and the technology used is officially license from the patent holder and our licensed rights our transferred to all of our resellers. So when you sell this product, you can sleep comfortably at night knowing you are getting the best quality product on the marke