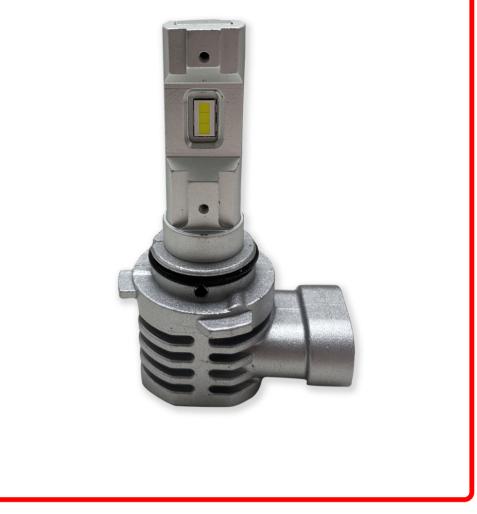

## Product Information

The NEW V2 DRIVE Series is the latest LED headlight and foglight kit in the industry for ATV's, Motorcycles, Race bikes, Off-Road vehicles, and Automotive. All the solutions for LED's have been built into this technology. The LED kit does not contain a driver, but does come with an optional Canbus Decoder pack to plug n play between the LED bulbs and the vehicle to steady voltage, and interface with CANBUS functional vehicles. The size of the bulb bases are specifically designed to eliminate fitment issues from oversized aftermarket bulbs. The light output and performance is amazing at 2,500 LUX, and great for night time safety driving. General Specs: -Rated LUX output -2,500 LUX/bulb or 5,000 LUX/kit -RAW LUX light output is 2,980lx/bulb or 5,960lx/kit -RAW Lumen Measured on Meter