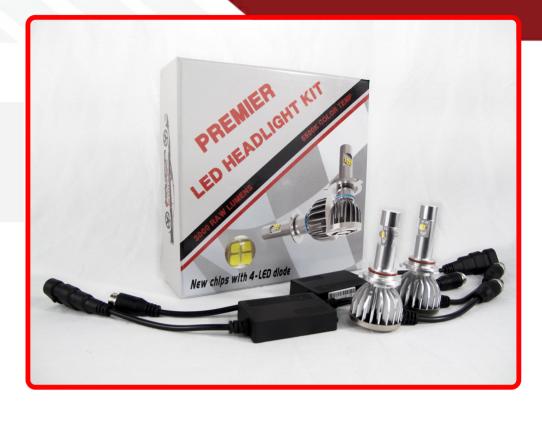

## SKU # 9006LEDP-KIT

Part # 1000821

**Description** 

Competition PREMIER 9006 5500K TRUE LED Headlight Conversion Kit 2,600 LUX

Categories

Sub-Categories

UPC 812867024422

Unit of Measure

Chip Type

IP Rating

LUX 2,700 LUX

EZ Category

Premium LED Kits

Life Expectancy

Current Draw

Product Information

Lumens 5,000lm

Beam Pattern

Prop 65 WARNING: This product can expose you to chemicals, which are known to the State of California to cause cancer and birth defects or other reproductive harm. For more information go to www.P65Warnings.ca.gov