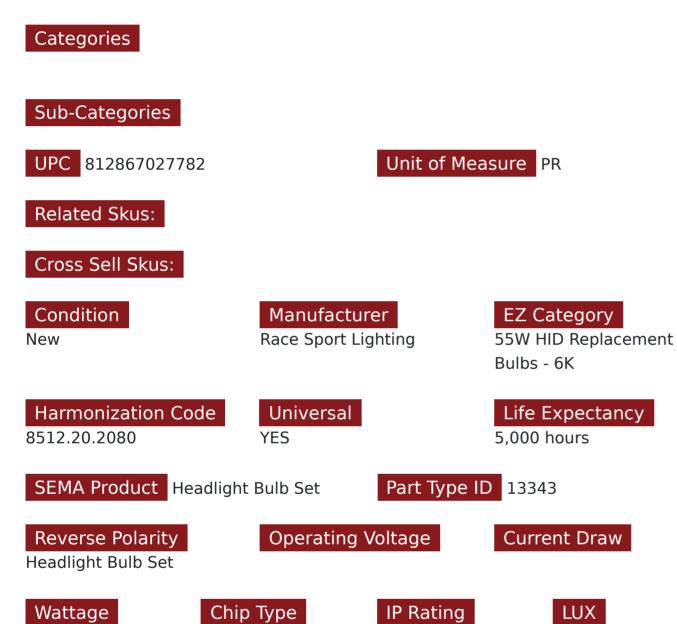

## SKU # 9007-6K-SB-RB-55W

Part # 1000957

55-Watts

Description 9007-1 6K 55W Single Beam HID Replacement Bulbs

**XENON HID** 

## Product Information

Our Race Sport HID replacement bulbs are sold in pairs and readily available in a variety of bases and Kelvin color ratings. Keep your vehicle safe with the increased vision our lighting provides. • 6K (6,000 Kelvin) Bulbs produce a Diamond White color • 1 Year Warranty