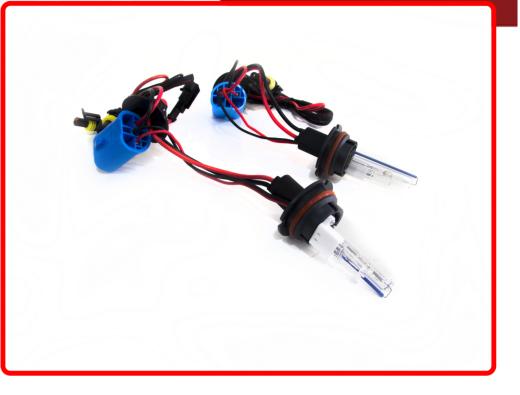

## SKU # 9007-6K-SB-RB-55W

Part # 1000957

55-Watts

Description 9007-1 6K 55W Single Beam HID Replacement Bulbs

**XENON HID** 

## Product Information

Our Race Sport HID replacement bulbs are sold in pairs and readily available in a variety of bases and Kelvin color ratings. Keep your vehicle safe with the increased vision our lighting provides. • 6K (6,000 Kelvin) Bulbs produce a Diamond White color • 1 Year Warranty