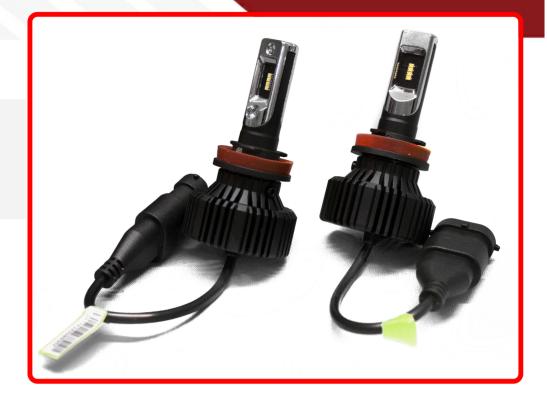

## **SKU # 9012CLED**

Part # 1006720

**Description** 

Competition Series 9012 Fan-less LED Conversion Headlight Kit with Shallow Mount Design

Sub-Categories

UPC 0 Unit of Measure

Related Skus:

Cross Sell Skus: