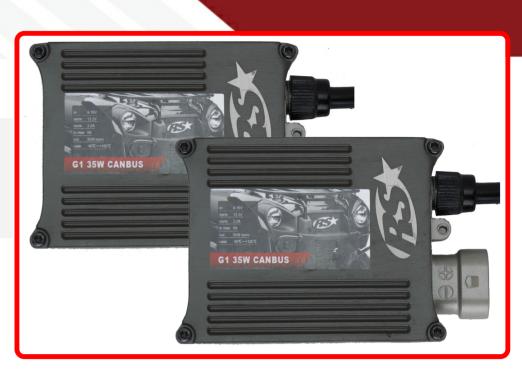

### Part # 1006684

Description

Pair - 35-Watt GEN 1® Canbus HID Conversion Spare Ballast (each) - Professional Grade

### formation

ort replacement HID ballasts are Sold in Pairs g, ready to keep your vehicle safe on the road reased vision our lighting provides • 3 Year

| Est. Labor   | Hours |        |       |
|--------------|-------|--------|-------|
| Gross Weight | 0     | Width  | 2.00  |
| Net Weight   | 0     | Height | 3.50  |
| DIM Weight   | 0.50  | Depth  | 10.00 |